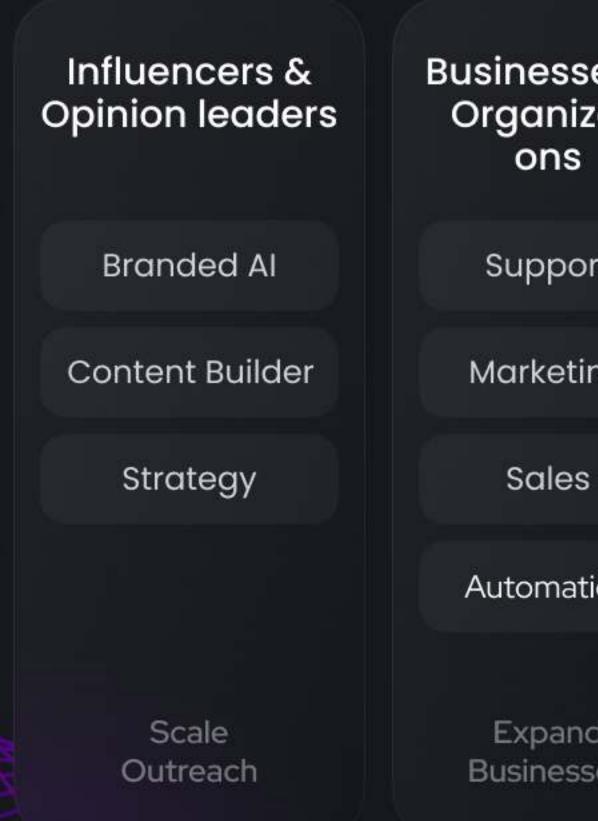

#### **Market Segmentation & Targeting**

#### Laser-focused

Targeting tech-savvy individuals, creators, businesses, and AI/Blockchain enthusiasts for efficient initial market penetration.