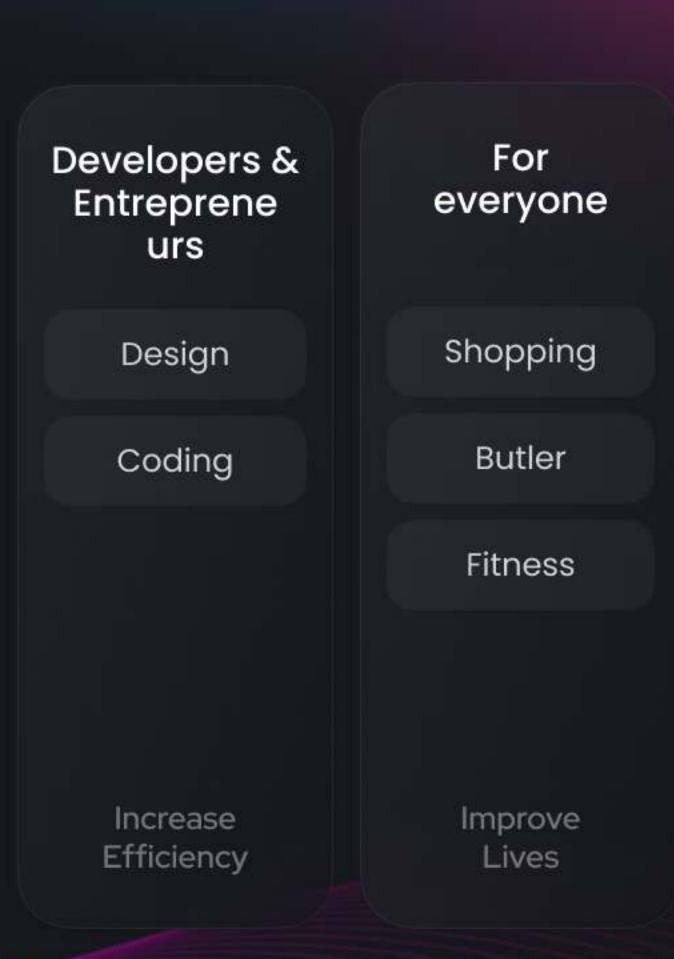

### Solution

A comprehensive ecosystem to develop, deploy, own and exchange personalized Al assistants from your computer or smartphone

Skillful AI democratizes AI, fostering cross-industry innovation and personalized solutions

#### **Modular Al Assistants**

Our pre-built AI assistants are designed based on the idea of "skills" - separate units of work that can be combined in numerous ways. This approach enables you to create an AI assistant that is ideally suited to your specific requirements

#### Al Marketplace

The Skillful AI marketplace is a unique platform that enables users to buy, sell or trade AI skills and assistants. We take it even further by integrating NFT technology, which allows one to truly own AI assistant as a distinctive digital asset

#### Al Development Tools

With Skillful AI, building your own AI models is accessible and user-friendly with our innovative AI creation tools

## Opportunity

By unlocking these markets, Skillful AI democratizes AI for everyone, not just billion-dollar companies, opening new opportunities for growth and innovation