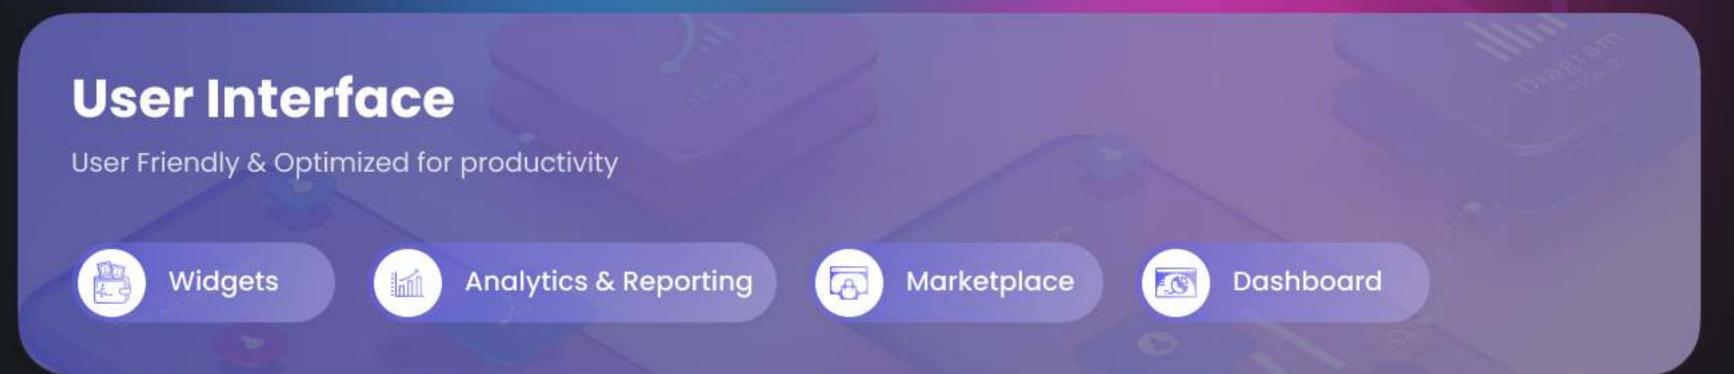

#### **Future-Proof & User-Centric**

Skillful AI offers cutting-edge APIs and tools that are affordable, easy-to-use, and automate processes. Our platform unleashes the AI potential of both technical and non-technical users

### Technology

The next generation of AI creator tools