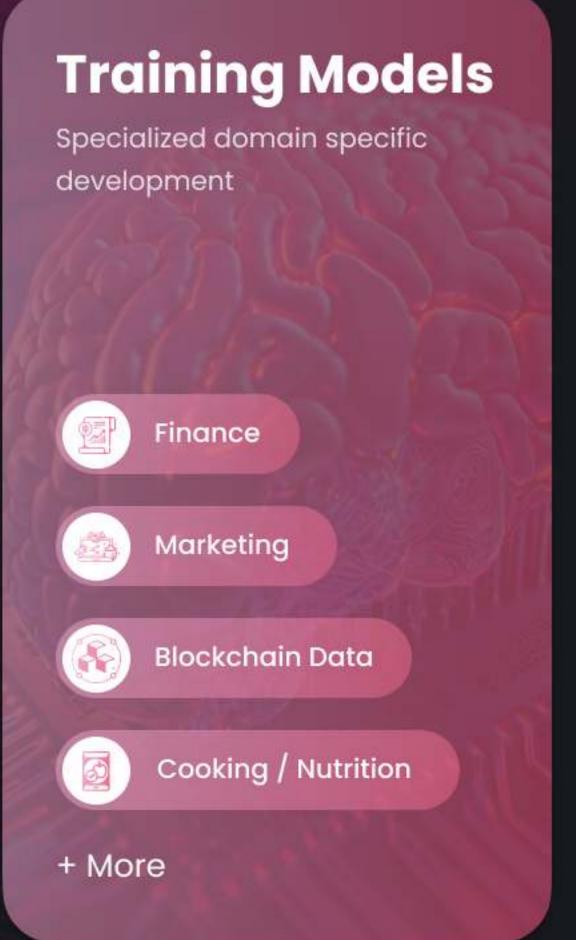

#### **Modular Al Assistants**

Our pre-built AI assistants are designed based on the idea of "skills" - separate units of work that can be combined in numerous ways. This approach enables you to create an AI assistant that is ideally suited to your specific requirements

#### Al Development Tools

With Skillful AI, building your own AI models is accessible and user-friendly with our innovative AI creation tools