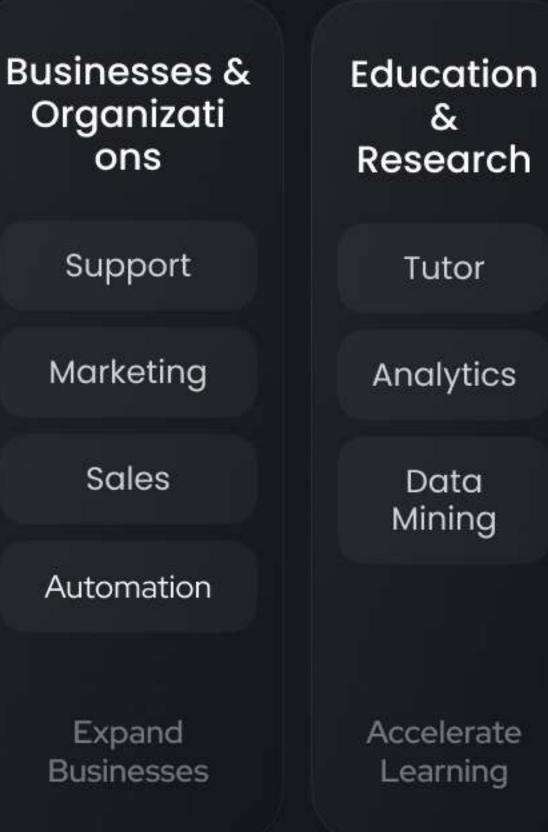

#### **Market Segmentation & Targeting**

#### Laser-focused

Targeting tech-savvy individuals, creators, businesses, and AI/Blockchain enthusiasts for efficient initial market penetration.