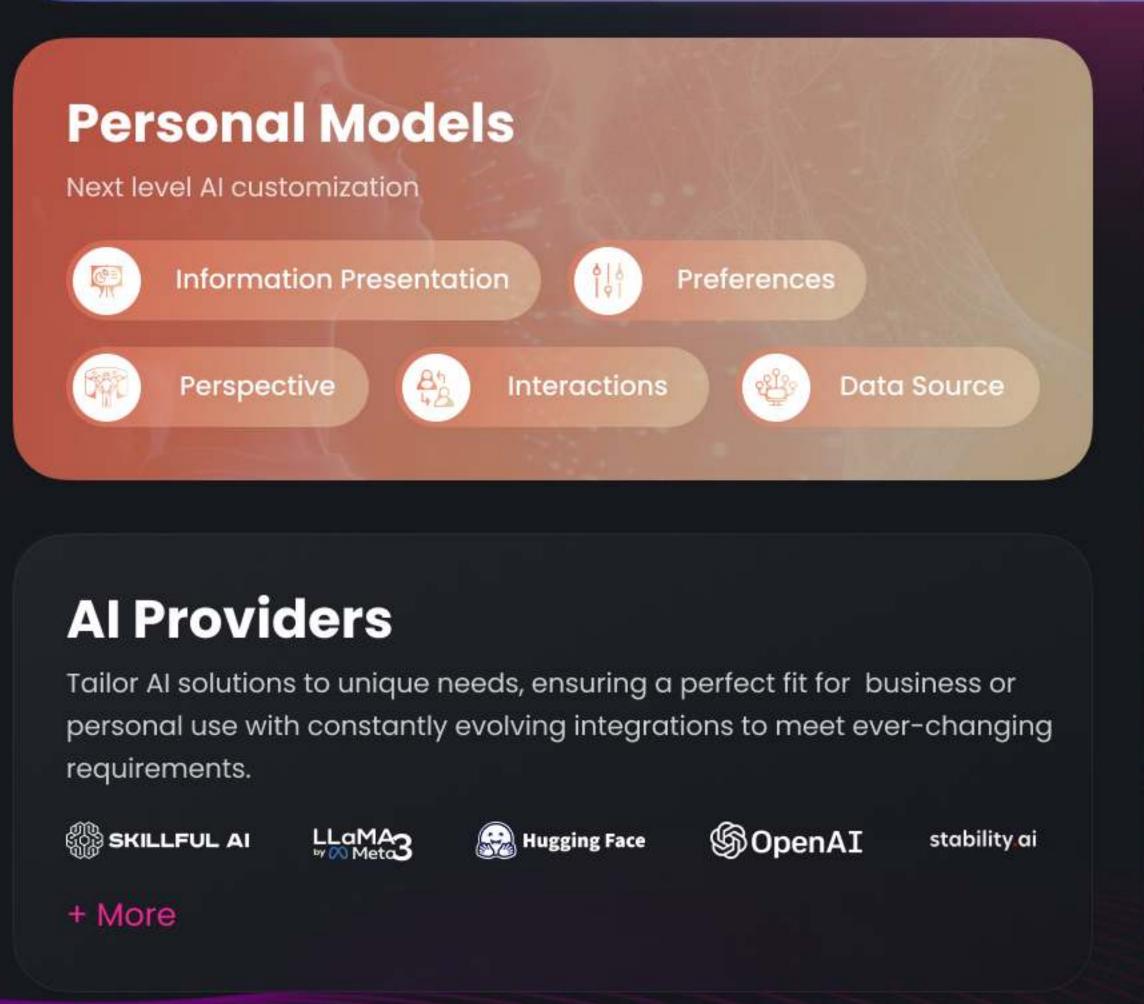

#### **Unique Customization & Integration**

Integrating thousands of AI tools from any provider, Skillful AI offers unmatched flexibility. Our proprietary memory solution enables deeper personalization to make your AI unique

### Technology

The next generation of AI creator tools