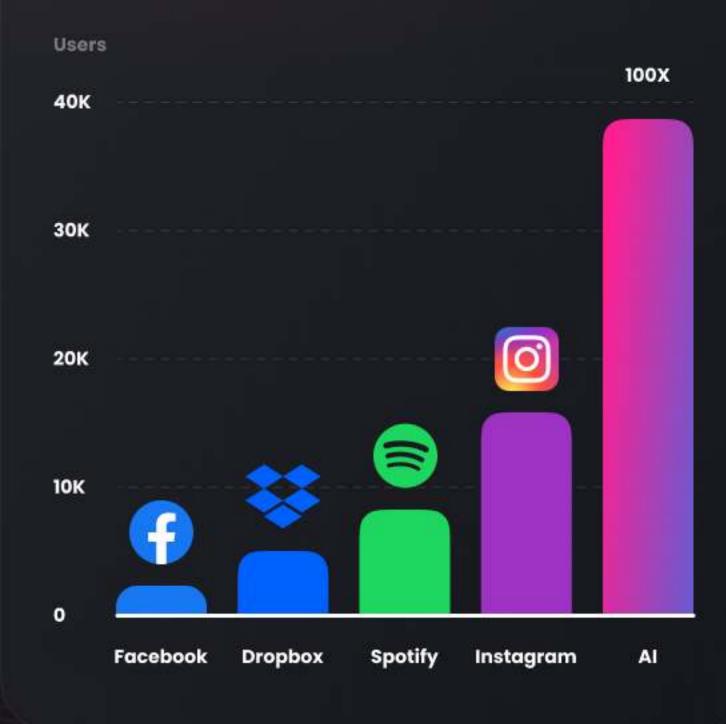

a unique platform that enables users to buy, sell or trade AI skills and assistants. We take it even further by integrating NFT technology, which allows one to truly own AI assistant as a distinctive digital asset



#### Al Development Tools

With Skillful AI, building your own AI models is accessible and user-friendly with our innovative AI creation tools

## Opportunity

By unlocking these markets, Skillful AI democratizes AI for everyone, not just billion-dollar companies, opening new opportunities for growth and innovation

#### 5.000M+

Internet users

#### \$15.7T

Global GDP increase by 2030\*

\*Total economic impact of AI in the period to 2030

#### **\$2T**

Predicted Total Market Size of Alby 2030

#### \$150B+

Al Market Size 2022

39% CGAR

#### Al startups grow 100X faster



## Skillful Al's Edge



#### **Unique Customization & Integration**

Integrating thousands of AI tools from any provider, Skillful AI offers unmatched flexibility. Our proprietary memory solution enables deeper personalization to make your AI unique



#### Data Democracy & Decentralization

Skillful AI allows for complete data ownership through partnering with DePin providers. This enables fully decentralized storage and retrieval, giving users complete control of privacy and security



#### **Monetization Powerhouse**

Skillful AI enables creators to monetize their AI creations by offering an open marketplace and robust token utility for buying, selling, and trading



#### **Future-Proof & User-Centric**

Skillful AI offers cutting-edge APIs and tools that are affordable, easy-to-us