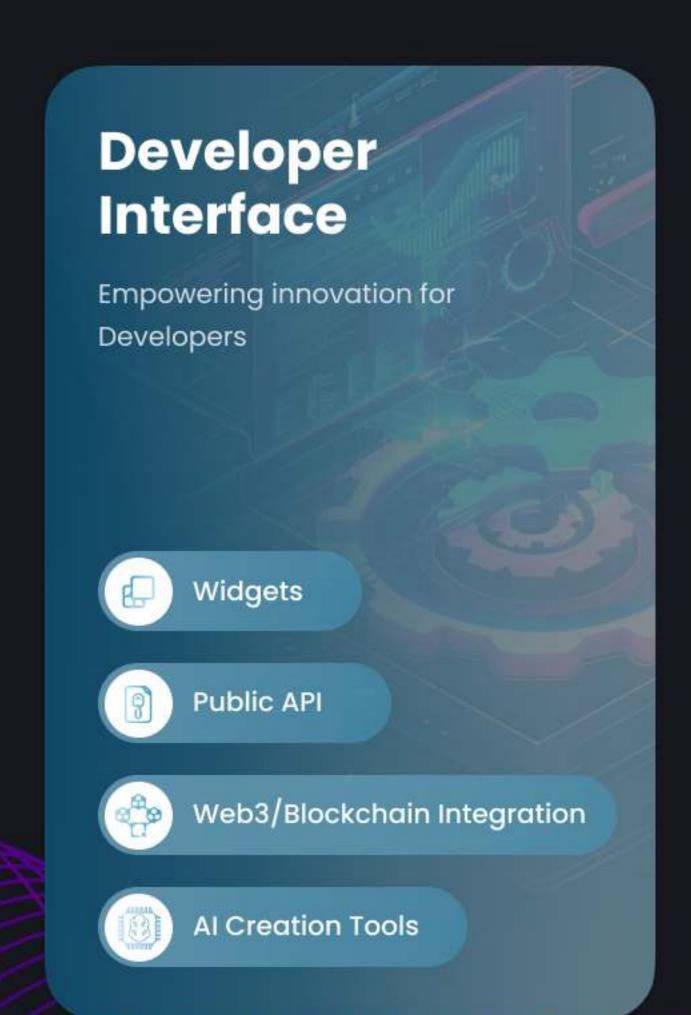

#### Al Development Tools

With Skillful AI, building your own AI models is accessible and user-friendly with our innovative AI creation tools

### Technology

The next generation of AI creator tools